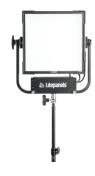

# Astra 6X Bi-Color LED Panel

**SKU:** 935-1023

- 105W Bi-Color 100-0% smooth
- 3,200 5,600°K dimming
- Lux at Optional
- 10ft/3m: 1,583 Bluetooth, DMX &
- (5,600°K) wireless DMX
- Accuracy: CRI
  Optional mobile
- / TCLI 98
- battery power
- Flicker free at Weight: 7lbs /
- any frame rate 3.2kg

### THE INDUSTRY WORKHORSE

With over 60,000 units sold - and counting - seen lighting up newsrooms, studios and location sets around the world, Astra is the industry workhorse trusted to deliver exceptional and consistently high-quality light in a lightweight, tough and dependable fixture.

Bright enough to compete with the midday sun, light enough to hand hold and compact enough to fit into tight spaces, the versatility of Astra makes it the number one choice for DoPs, lighting camera operators and studio lighting designers everywhere.

### Brighter lighting for extra creativity

Shape and create more light with the brightest 1x1 LED panel in its class, the powerful Astra 6X delivers over 1500 lux of quality light at 3m at any color temperature from 3200K to 5600K, producing enough light for you to design creative set lighting using light shaping tools or modifiers without compromising on light output. With greater light output you can use higher framerates on your camera to capture incredible slow-motion scenes, flood studio sets with a wash of consistently beautiful illumination or compete with the midday sun to show your talent in their best light.