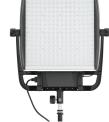

# Astra 6X Bi-Color LED Panel

**SKU:** 935-1023

- 105W Bi-Color 100-0% smooth
- 3,200 5,600°K dimming
- Lux at Optional
- 10ft/3m: 1,583 Bluetooth, DMX &
- (5,600°K) wireless DMX
- Accuracy: CRI
  Optional mobile
- / TCLI 98
- battery power
- Flicker free at Weight: 7lbs /
- any frame rate 3.2kg

### Brighter lighting for extra creativity

Shape and create more light with the brightest 1x1 LED panel in its class, the powerful Astra 6X delivers over 1500 lux of quality light at 3m at any color temperature from 3200K to 5600K, producing enough light for you to design creative set lighting using light shaping tools or modifiers without compromising on light output. With greater light output you can use higher framerates on your camera to capture incredible slow-motion scenes, flood studio sets with a wash of consistently beautiful illumination or compete with the midday sun to show your talent in their best light.

### Lightweight and flexible for endless opportunities

Quality light wherever you need it in an instant. Weighing in at just 3.2kg the ultra-light Astra is easy to transport and quick to rig or reposition on your set, use lightweight lighting supports or even hand hold for studio-level lighting anywhere. The adjustable onboard power supply mount means that Astra is always perfectly balanced ready for action.