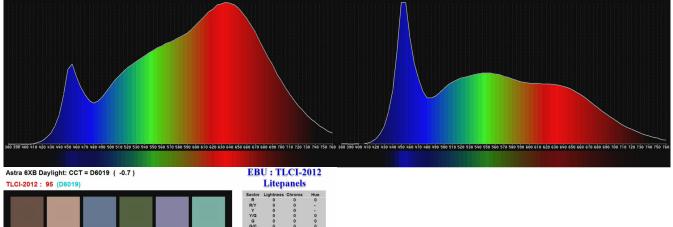

### **COLOR CHARTS**

#### Dependable accuracy for true life color

Render skin tones perfectly with true to life color reproduction. With a CRI of 97 and TLCI of 98, Astra's beautiful light output delivers outstanding color accuracy from 3200K to 5600K. And, with no color shift at any dimming level from 100-0% you can depend on Astra to deliver consistently reliable high-quality light all day.