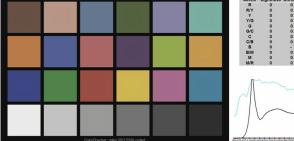

### **COLOR CHARTS**

#### Dependable accuracy for true life color

Render skin tones perfectly with true to life color reproduction. With a CRI of 97 and TLCI of 98, Astra's beautiful light output delivers outstanding color accuracy from 3200K to 5600K. And, with no color shift at any dimming level from 100-0% you can depend on Astra to deliver consistently reliable high-quality light all day.