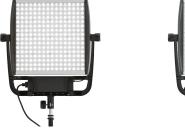

# Astra 6X Bi-Color LED Panel

**SKU:** 935-1023

- 105W Bi-Color 100-0% smooth
- 3,200 5,600°K dimming
- Lux at Optional
- 10ft/3m: 1,583 Bluetooth, DMX &
- (5,600°K) wireless DMX
- Accuracy: CRI
  Optional mobile
- / TCLI 98
- battery power
- Flicker free at Weight: 7lbs /
- any frame rate 3.2kg

### Brighter lighting for extra creativity

Shape and create more light with the brightest 1x1 LED panel in its class, the powerful Astra 6X delivers over 1500 lux of quality light at 3m at any color temperature from 3200K to 5600K, producing enough light for you to design creative set lighting using light shaping tools or modifiers without compromising on light output. With greater light output you can use higher framerates on your camera to capture incredible slow-motion scenes, flood studio sets with a wash of consistently beautiful illumination or compete with the midday sun to show your talent in their best light.

### Lightweight and flexible for endless opportunities

Quality light wherever you need it in an instant. Weighing in at just 3.2kg the ultra-light Astra is easy to transport and quick to rig or reposition on your set, use lightweight lighting supports or even hand hold for studio-level lighting anywhere. The adjustable onboard power supply mount means that Astra is always perfectly balanced ready for action.