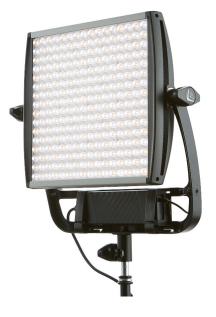

# Astra 6X Bi-Color LED Panel

**SKU:** 935-1023

- 105W Bi-Color 100-0% smooth
- 3,200 5,600°K dimming
- Lux at Optional
- 10ft/3m: 1,583 Bluetooth, DMX &
- (5,600°K) wireless DMX
- Accuracy: CRI
  Optional mobile
- / TCLI 98
- battery power
- Flicker free at Weight: 7lbs /
- any frame rate 3.2kg

### Brighter lighting for extra creativity

Shape and create more light with the brightest 1x1 LED panel in its class, the powerful Astra 6X delivers over 1500 lux of quality light at 3m at any color temperature from 3200K to 5600K, producing enough light for you to design creative set lighting using light shaping tools or modifiers without compromising on light output. With greater light output you can use higher framerates on your camera to capture incredible slow-motion scenes, flood studio sets with a wash of consistently beautiful illumination or compete with the midday sun to show your talent in their best light.

### Lightweight and flexible for endless opportunities

Quality light wherever you need it in an instant. Weighing in at just 3.2kg the ultra-light Astra is easy to transport and quick to rig or reposition on your set, use lightweight lighting supports or even hand hold for studio-level lighting anywhere. The adjustable onboard power supply mount means that Astra is always perfectly balanced ready for action.