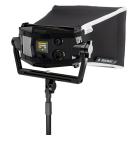

## Astra IP Half Snapbag Softbox

**SKU:** 937-0001

- Softbox with 1/2 diffusion cloth
- Direct fit to fixture with rapid mounting design
- Includes storage bag

## **PRODUCT DESCRIPTION**

The Astra IP Snapbag Softbox is engineered by modifier experts DoP Choice and uses a rapid mounting design that fits directly onto the fixture. The Snapbag's high-intensity silver fabric interior maximises output through a 1/2 diffusion cloth that attaches using Velcro to prevent any light leaks.

This Snapbag Softbox is compatible with the Astra IP Half only. It folds flat when not in use and comes with a protective bag. Optional Snapgrids are available.