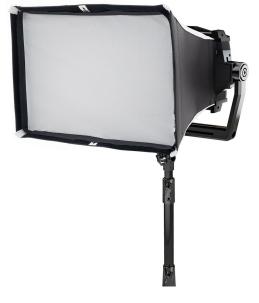

## Astra IP Half Snapbag Softbox

**SKU:** 937-0001

- Softbox with 1/2 diffusion cloth
- Direct fit to fixture with rapid mounting design
- Includes storage bag

## **PRODUCT DESCRIPTION**

The Astra IP Snapbag Softbox is engineered by modifier experts DoP Choice and uses a rapid mounting design that fits directly onto the fixture. The Snapbag's high-intensity silver fabric interior maximises output through a 1/2 diffusion cloth that attaches using Velcro to prevent any light leaks.

This Snapbag Softbox is compatible with the Astra IP Half only. It folds flat when not in use and comes with a protective bag. Optional Snapgrids are available.