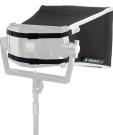

This Snapbag Softbox is compatible with the Astra IP Half only. It folds flat when not in use and comes with a protective bag. Optional Snapgrids are available.