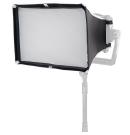

## Astra IP Half Snapbag Softbox

**SKU:** 937-0001

- Softbox with 1/2 diffusion cloth
- Direct fit to fixture with rapid mounting design
- Includes storage bag

## **PRODUCT DESCRIPTION**

The Astra IP Snapbag Softbox is engineered by modifier experts DoP Choice and uses a rapid mounting design that fits directly onto the fixture. The Snapbag's high-intensity silver fabric interior maximises output through a 1/2 diffusion cloth that attaches using Velcro to prevent any light leaks.

This Snapbag Softbox is compatible with the Astra IP Half only. It folds flat when not in use and comes with a protective bag. Optional Snapgrids are available.