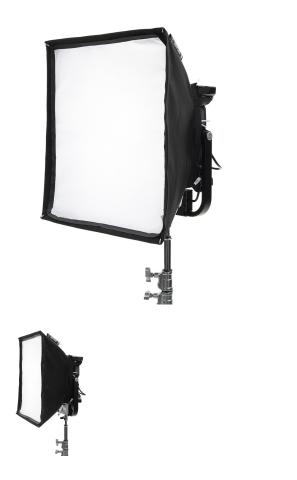

## Snapbag Softbox Gemini 1x1 with removable baffle

**SKU:** 900-3722

## **PRODUCT DESCRIPTION**

The Snapbag Softbox for Gemini 1x1 from Litepanels fits directly on the light without a speedring and softens the specular quality of the LEDs while its silver interior maintains the highest possible output. The removable baffle spreads the light's beam to all corners of the front diffusion to help create an even soft source. The Snapbag gets its name from its pop-up design, has a removable front diffuser, removeable baffle and accepts grids.

- Softens the LEDs output
- Can be used with optional cloth set and Snapgrid for added control
- Included Baffle spreads the light to all corners of the included diffusion cloth
- Velcro Straps secure to the Light
- No Speedring required