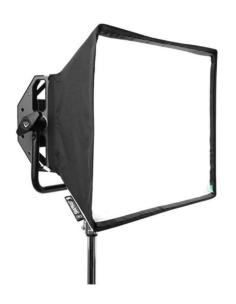

## Snapbag Softbox Gemini 2x1 Hard with removable baffle

**SKU:** 900-0041

Softens the LEDs output

## PRODUCT DESCRIPTION

The Snapbag Softbox for Gemini 2x1 from Litepanels fits directly on the light without a speedring. The Snapbagd softens the LEDs, while its silver reflective interior maintains the highest possible output. The removable baffle spreads the light's beam to all corners of the front diffusion to help create an even, soft source. The Snapbag gets its name from its pop-up design. It has a removable front diffuser, removeable baffle and accepts grids.

## **KEY FEATURES**

- Softens the LEDs output
- Can be used with optional cloth set and Snapgrid for added control
- Included baffle spreads the light to all corners of the included diffusion cloth
- Velcro straps secure to the Light
- No speedring required